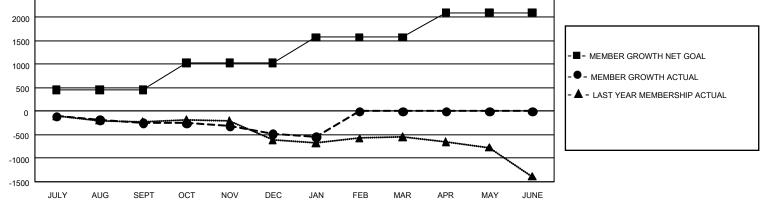

## GAT MONTHLY MEMBERSHIP PROGRESS REPORT

GMT Constitutional Area 1, Group F

REPORT DOES NOT INCLUDE CLUBS IN UNDISTRICTED AREAS.

| Clubs                 |               |           |               | Members               |                       |                         |                                                    |  |
|-----------------------|---------------|-----------|---------------|-----------------------|-----------------------|-------------------------|----------------------------------------------------|--|
| RESULTS FOR 2020-2021 |               |           |               | RESULTS FOR 2020-2021 |                       |                         |                                                    |  |
| QUARTER               | NEW CLUB GOAL | NEW CLUBS | DROPPED CLUBS | QUARTER MEME          | ER GROWTH NET<br>GOAL | MEMBER GROWTH<br>ACTUAL | DROPPED<br>MEMBERS ACTUAL<br>(including transfers) |  |
| JULY/AUG/SEPT         | 12            | 1         | 7             | JULY/AUG/SEPT         | 451                   | 414                     | 571                                                |  |
| OCT/NOV/DEC           | 21            | 5         | 6             | OCT/NOV/DEC           | 576                   | 558                     | 740                                                |  |
| JAN/FEB/MAR           | 30            | 0         | 1             | JAN/FEB/MAR           | 550                   | 83                      | 131                                                |  |
| APR/MAY/JUNE          | 36            | 0         | 0             | APR/MAY/JUNE          | 528                   | 0                       | 0                                                  |  |