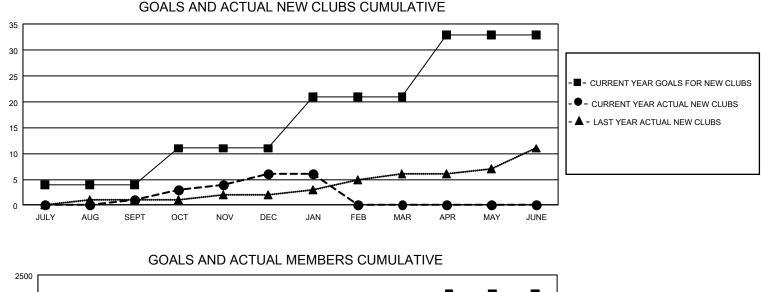

## GAT MONTHLY MEMBERSHIP PROGRESS REPORT

GMT Constitutional Area 1, Group F

REPORT DOES NOT INCLUDE CLUBS IN UNDISTRICTED AREAS.

| Clubs                 |               |           |               | Members               |                       |                         |                                                    |  |
|-----------------------|---------------|-----------|---------------|-----------------------|-----------------------|-------------------------|----------------------------------------------------|--|
| RESULTS FOR 2020-2021 |               |           |               | RESULTS FOR 2020-2021 |                       |                         |                                                    |  |
| QUARTER               | NEW CLUB GOAL | NEW CLUBS | DROPPED CLUBS | QUARTER MEME          | ER GROWTH NET<br>GOAL | MEMBER GROWTH<br>ACTUAL | DROPPED<br>MEMBERS ACTUAL<br>(including transfers) |  |
| JULY/AUG/SEPT         | 12            | 1         | 7             | JULY/AUG/SEPT         | 451                   | 414                     | 571                                                |  |
| OCT/NOV/DEC           | 21            | 5         | 6             | OCT/NOV/DEC           | 576                   | 558                     | 740                                                |  |
| JAN/FEB/MAR           | 30            | 0         | 1             | JAN/FEB/MAR           | 550                   | 83                      | 131                                                |  |
| APR/MAY/JUNE          | 36            | 0         | 0             | APR/MAY/JUNE          | 528                   | 0                       | 0                                                  |  |